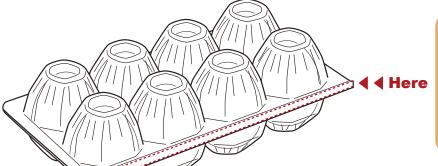

#### ■ Processing of cutting perforations for plastic containers and other materials

This product is used for the processing of cutting perforations for plastic containers, nylon, vinyl, and other materials.