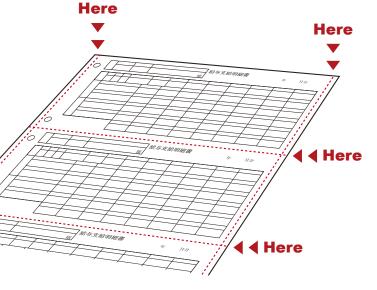

## ■ Processing of paper cutting perforations

This product is used for the processing of cutting perforations on payment slips, tissue boxes, toilet paper, calendars, and other products.